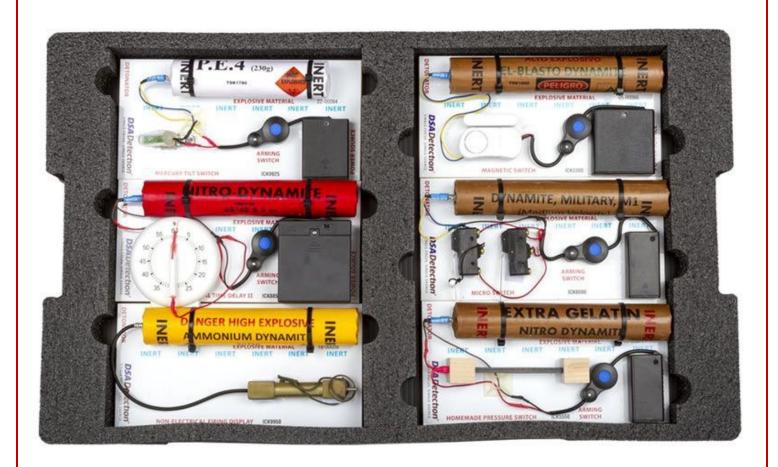

The Inert IED Circuit Boards Kit, International is a one-of-a-kind teaching aid that contains a complete array of IED firing circuits to help familiarize security officers with examples of IED circuitry and different types of functioning devices.

Circuit boards are visually detailed and X-ray correct to help students readily identify the critical components of an IED. This approach allows the screener to build situational awareness of what different threats can look like in person and in the X-ray from many angles. The explosive simulants in this kit are density,  $Z_{eff}$ , and X-ray correct to replicate the real threats with which they are associated.

## **DSA Detection**°

| Quantity           | Part Name                                          | Part Number |
|--------------------|----------------------------------------------------|-------------|
| Inert Mail Devices |                                                    |             |
| 1                  | Inert Pressure Pad Switch                          | ICK1025     |
| 1                  | Inert Mouse Trap Switch                            | ICK1100     |
| 1                  | Inert Clothespin Switch                            | ICK1150     |
| 1                  | Inert Wireless Doorbell                            | ICK2200     |
| 1                  | Inert Vibration Anti-Movement Switch               | ICK2250     |
| 1                  | Inert Magnetic Reed Switch                         | ICK3300     |
| 1                  | Inert RCIED Cell Phone                             | ICK3350     |
| 1                  | Inert RCIED Radio                                  | ICK4400     |
| 1                  | Inert PIR Motion Sensor                            | ICK5500     |
| 1                  | Inert Homemade Pressure Switch                     | ICK5550     |
| 1                  | Inert Micro Switch (Pressure/Pressure Release)     | ICK6600     |
| 1                  | Inert Electronic Time Delay (minutes)              | ICK6650     |
| 1                  | Inert Improvised Tilt Ball Switch                  | ICK7700     |
| 1                  | Inert Electronic Time Delay (hours)                | ICK7750     |
| 1                  | Inert Mechanical Time Delay (hours)                | ICK8800     |
| 1                  | Inert Mechanical Time Delay (minutes)              | ICK8850     |
| 1                  | Inert Homemade Vibration Switch                    | ICK9900     |
| 1                  | Inert Mechanical Altimeter Switch                  | ICK9905     |
| 1                  | Inert Electric Temperature Switch                  | ICK9915     |
| 1                  | Inert Mechanical Temperature Switch                | ICK9920     |
| 1                  | Inert Mercury Tilt Switch                          | ICK9925     |
| 1                  | Inert Light Sensitive Photocell                    | ICK9930     |
| 1                  | Inert Wire Loop Switch                             | ICK9935     |
| 1                  | Inert Non-Electrical Firing Display, International | ICK9950i    |