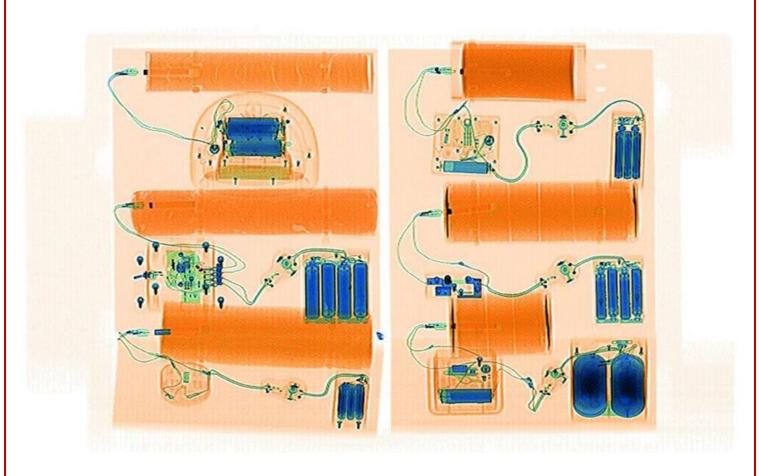

The Inert IED Circuit Boards Kit, International is a one-of-a-kind teaching aid that contains a complete array of IED firing circuits to help familiarize security officers with examples of IED circuitry and different types of functioning devices.

Circuit boards are visually detailed and X-ray correct to help students readily identify the critical components of an IED. This approach allows the screener to build situational awareness of what different threats can look like in person and in the X-ray from many angles. The explosive simulants in this kit are density,  $Z_{eff}$ , and X-ray correct to replicate the real threats with which they are associated.