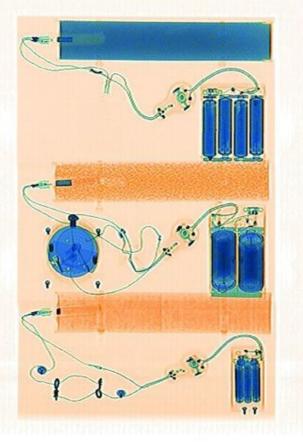

Circuit boards are visually detailed and X-ray correct to help students readily identify the critical components of an IED. This approach allows the screener to build situational awareness of what different threats can look like in person and in the X-ray from many angles. The explosive simulants in this kit are density,  $Z_{eff}$ , and X-ray correct to replicate the real threats with which they are associated.