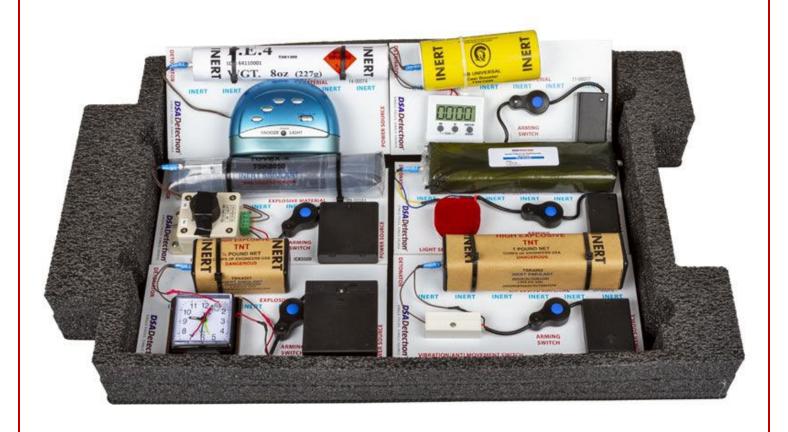

The Inert IED Circuit Boards Kit, International is a one-of-a-kind teaching aid that contains a complete array of IED firing circuits to help familiarize security officers with examples of IED circuitry and different types of functioning devices.

Circuit boards are visually detailed and X-ray correct to help students readily identify the critical components of an IED. This approach allows the screener to build situational awareness of what different threats can look like in person and in the X-ray from many angles. The explosive simulants in this kit are density,  $Z_{eff}$ , and X-ray correct to replicate the real threats with which they are associated.

## **DSA Detection**°

| Quantity           | Part Name                                          | Part Number |
|--------------------|----------------------------------------------------|-------------|
| Inert Mail Devices |                                                    |             |
| 1                  | Inert Pressure Pad Switch                          | ICK1025     |
| 1                  | Inert Mouse Trap Switch                            | ICK1100     |
| 1                  | Inert Clothespin Switch                            | ICK1150     |
| 1                  | Inert Wireless Doorbell                            | ICK2200     |
| 1                  | Inert Vibration Anti-Movement Switch               | ICK2250     |
| 1                  | Inert Magnetic Reed Switch                         | ICK3300     |
| 1                  | Inert RCIED Cell Phone                             | ICK3350     |
| 1                  | Inert RCIED Radio                                  | ICK4400     |
| 1                  | Inert PIR Motion Sensor                            | ICK5500     |
| 1                  | Inert Homemade Pressure Switch                     | ICK5550     |
| 1                  | Inert Micro Switch (Pressure/Pressure Release)     | ICK6600     |
| 1                  | Inert Electronic Time Delay (minutes)              | ICK6650     |
| 1                  | Inert Improvised Tilt Ball Switch                  | ICK7700     |
| 1                  | Inert Electronic Time Delay (hours)                | ICK7750     |
| 1                  | Inert Mechanical Time Delay (hours)                | ICK8800     |
| 1                  | Inert Mechanical Time Delay (minutes)              | ICK8850     |
| 1                  | Inert Homemade Vibration Switch                    | ICK9900     |
| 1                  | Inert Mechanical Altimeter Switch                  | ICK9905     |
| 1                  | Inert Electric Temperature Switch                  | ICK9915     |
| 1                  | Inert Mechanical Temperature Switch                | ICK9920     |
| 1                  | Inert Mercury Tilt Switch                          | ICK9925     |
| 1                  | Inert Light Sensitive Photocell                    | ICK9930     |
| 1                  | Inert Wire Loop Switch                             | ICK9935     |
| 1                  | Inert Non-Electrical Firing Display, International | ICK9950i    |