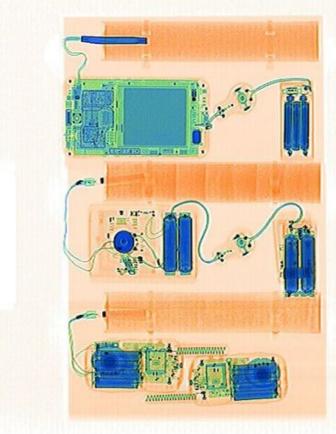

Circuit boards are visually detailed and X-ray correct to help students readily identify the critical components of an IED. This approach allows the screener to build situational awareness of what different threats can look like in person and in the X-ray from many angles. The explosive simulants in this kit are density,  $Z_{eff}$ , and X-ray correct to replicate the real threats with which they are associated.