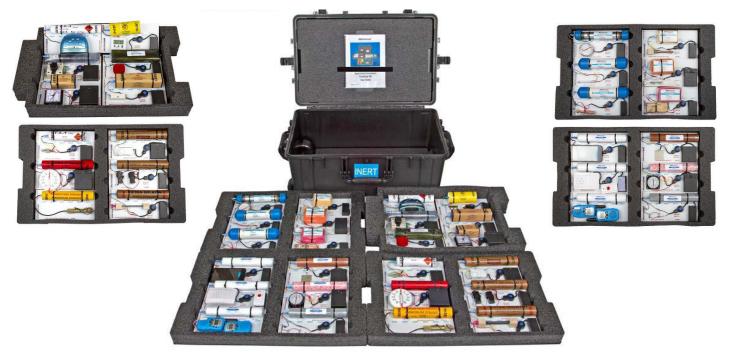

The Inert IED Circuit Boards Kit, International is a one-of-a-kind teaching aid that contains a complete array of IED firing circuits to help familiarize security officers with examples of IED circuitry and different types of functioning devices.

Circuit boards are visually detailed and X-ray correct to help students readily identify the critical components of an IED. This approach allows the screener to build situational awareness of what different threats can look like in person and in the X-ray from many angles. The explosive simulants in this kit are density,  $Z_{eff}$ , and X-ray correct to replicate the real threats with which they are associated.