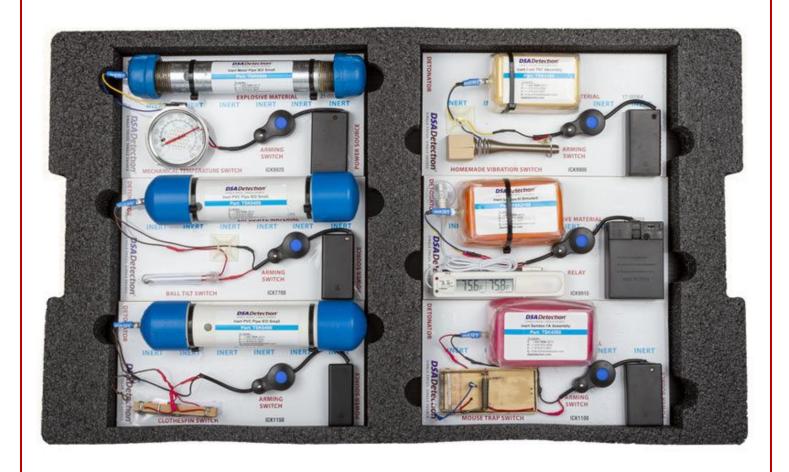

The Inert IED Circuit Boards Kit, International is a one-of-a-kind teaching aid that contains a complete array of IED firing circuits to help familiarize security officers with examples of IED circuitry and different types of functioning devices.

Circuit boards are visually detailed and X-ray correct to help students readily identify the critical components of an IED. This approach allows the screener to build situational awareness of what different threats can look like in person and in the X-ray from many angles. The explosive simulants in this kit are density,  $Z_{eff}$ , and X-ray correct to replicate the real threats with which they are associated.

## **DSA Detection**°

| Quantity           | Part Name                                          | Part Number |
|--------------------|----------------------------------------------------|-------------|
| Inert Mail Devices |                                                    |             |
| 1                  | Inert Pressure Pad Switch                          | ICK1025     |
| 1                  | Inert Mouse Trap Switch                            | ICK1100     |
| 1                  | Inert Clothespin Switch                            | ICK1150     |
| 1                  | Inert Wireless Doorbell                            | ICK2200     |
| 1                  | Inert Vibration Anti-Movement Switch               | ICK2250     |
| 1                  | Inert Magnetic Reed Switch                         | ICK3300     |
| 1                  | Inert RCIED Cell Phone                             | ICK3350     |
| 1                  | Inert RCIED Radio                                  | ICK4400     |
| 1                  | Inert PIR Motion Sensor                            | ICK5500     |
| 1                  | Inert Homemade Pressure Switch                     | ICK5550     |
| 1                  | Inert Micro Switch (Pressure/Pressure Release)     | ICK6600     |
| 1                  | Inert Electronic Time Delay (minutes)              | ICK6650     |
| 1                  | Inert Improvised Tilt Ball Switch                  | ICK7700     |
| 1                  | Inert Electronic Time Delay (hours)                | ICK7750     |
| 1                  | Inert Mechanical Time Delay (hours)                | ICK8800     |
| 1                  | Inert Mechanical Time Delay (minutes)              | ICK8850     |
| 1                  | Inert Homemade Vibration Switch                    | ICK9900     |
| 1                  | Inert Mechanical Altimeter Switch                  | ICK9905     |
| 1                  | Inert Electric Temperature Switch                  | ICK9915     |
| 1                  | Inert Mechanical Temperature Switch                | ICK9920     |
| 1                  | Inert Mercury Tilt Switch                          | ICK9925     |
| 1                  | Inert Light Sensitive Photocell                    | ICK9930     |
| 1                  | Inert Wire Loop Switch                             | ICK9935     |
| 1                  | Inert Non-Electrical Firing Display, International | ICK9950i    |