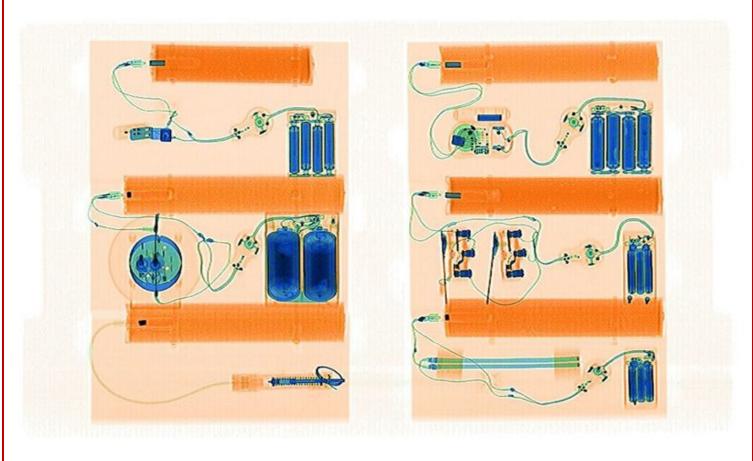

The Inert IED Circuit Boards Kit, International is a one-of-a-kind teaching aid that contains a complete array of IED firing circuits to help familiarize security officers with examples of IED circuitry and different types of functioning devices.

Circuit boards are visually detailed and X-ray correct to help students readily identify the critical components of an IED. This approach allows the screener to build situational awareness of what different threats can look like in person and in the X-ray from many angles. The explosive simulants in this kit are density,  $Z_{eff}$ , and X-ray correct to replicate the real threats with which they are associated.