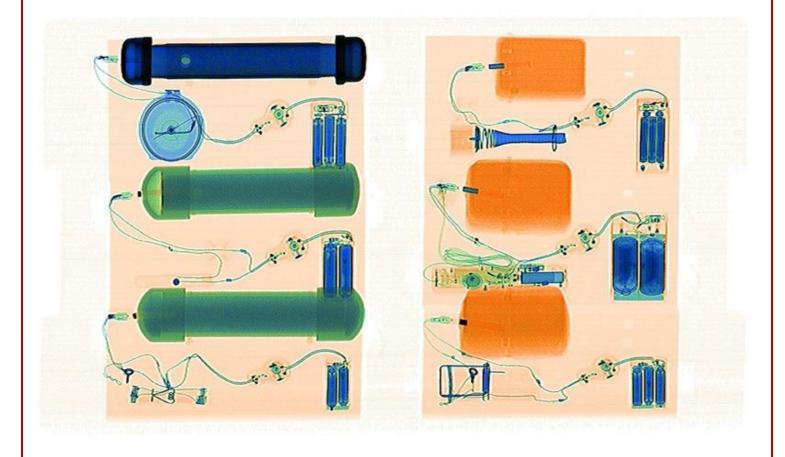

Circuit boards are visually detailed and X-ray correct to help students readily identify the critical components of an IED. This approach allows the screener to build situational awareness of what different threats can look like in person and in the X-ray from many angles. The explosive simulants in this kit are density,  $Z_{eff}$ , and X-ray correct to replicate the real threats with which they are associated.