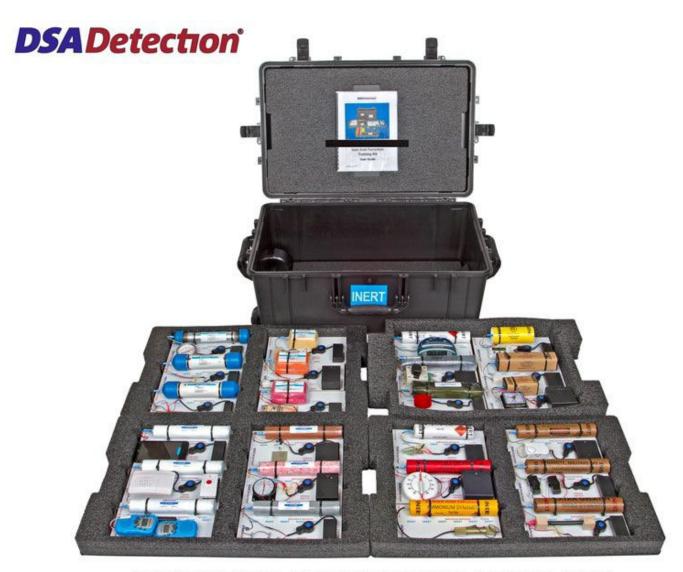

The Inert IED Circuit Boards Kit, International is a one-of-a-kind teaching aid that contains a complete array of IED firing circuits to help familiarize security officers with examples of IED circuitry and different types of functioning devices.

Circuit boards are visually detailed and X-ray correct to help students readily identify the critical components of an IED. This approach allows the screener to build situational awareness of what different threats can look like in person and in the X-ray from many angles. The explosive simulants in this kit are density,  $Z_{eff}$ , and X-ray correct to replicate the real threats with which they are associated.