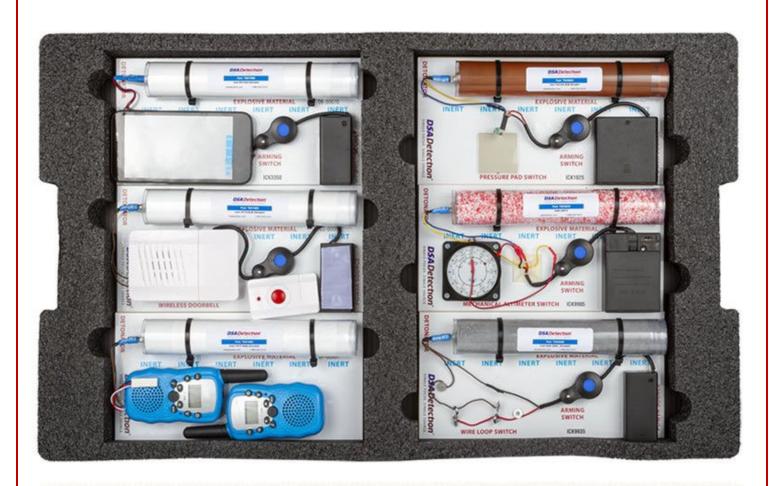

The Inert IED Circuit Boards Kit, International is a one-of-a-kind teaching aid that contains a complete array of IED firing circuits to help familiarize security officers with examples of IED circuitry and different types of functioning devices.

Circuit boards are visually detailed and X-ray correct to help students readily identify the critical components of an IED. This approach allows the screener to build situational awareness of what different threats can look like in person and in the X-ray from many angles. The explosive simulants in this kit are density,  $Z_{eff}$ , and X-ray correct to replicate the real threats with which they are associated.

## **DSA Detection**°

| Quantity           | Part Name                                          | Part Number |
|--------------------|----------------------------------------------------|-------------|
| Inert Mail Devices |                                                    |             |
| 1                  | Inert Pressure Pad Switch                          | ICK1025     |
| 1                  | Inert Mouse Trap Switch                            | ICK1100     |
| 1                  | Inert Clothespin Switch                            | ICK1150     |
| 1                  | Inert Wireless Doorbell                            | ICK2200     |
| 1                  | Inert Vibration Anti-Movement Switch               | ICK2250     |
| 1                  | Inert Magnetic Reed Switch                         | ICK3300     |
| 1                  | Inert RCIED Cell Phone                             | ICK3350     |
| 1                  | Inert RCIED Radio                                  | ICK4400     |
| 1                  | Inert PIR Motion Sensor                            | ICK5500     |
| 1                  | Inert Homemade Pressure Switch                     | ICK5550     |
| 1                  | Inert Micro Switch (Pressure/Pressure Release)     | ICK6600     |
| 1                  | Inert Electronic Time Delay (minutes)              | ICK6650     |
| 1                  | Inert Improvised Tilt Ball Switch                  | ICK7700     |
| 1                  | Inert Electronic Time Delay (hours)                | ICK7750     |
| 1                  | Inert Mechanical Time Delay (hours)                | ICK8800     |
| 1                  | Inert Mechanical Time Delay (minutes)              | ICK8850     |
| 1                  | Inert Homemade Vibration Switch                    | ICK9900     |
| 1                  | Inert Mechanical Altimeter Switch                  | ICK9905     |
| 1                  | Inert Electric Temperature Switch                  | ICK9915     |
| 1                  | Inert Mechanical Temperature Switch                | ICK9920     |
| 1                  | Inert Mercury Tilt Switch                          | ICK9925     |
| 1                  | Inert Light Sensitive Photocell                    | ICK9930     |
| 1                  | Inert Wire Loop Switch                             | ICK9935     |
| 1                  | Inert Non-Electrical Firing Display, International | ICK9950i    |