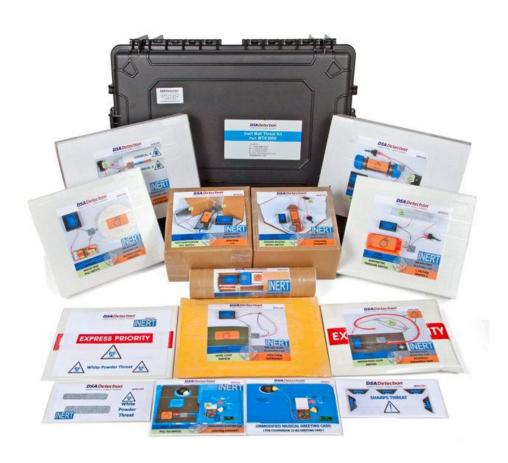

## **Inert Mail Threat Kit-MTK3000**

**ITAR Controlled** 

**DSA** Detection

INERT MAIL THREAT KIT

Accurate: Density, X-Ray and WTMD, Zeff

**Technology:** mmWave, Backscatter, Computed Tomography, Single and Multiple X-Ray Generator Systems

Approvals: DSA is a DHS/TSA qualified vendor list (QVL) provider for training aids.

The Inert Mai Threat Kit boasts a wide variety of parcel sizes and shapes to include 6 different size boxes, padded and non-padded envelopes, letter envelopes and even holiday card sizes. The MTK3000 includes many types of "mail bombs" with firing circuits known to have been used in actual attacks, as well as non-explosive threats. The kit also includes powder devices designed to simulate anthrax, ricin or fentanyl contained in letters which will allow you to train your security officers to identify a possible powder incident. Each threat device contains an external image to reflect how the device is constructed, with its the P.I.E.S. components identified. This prevents the need to open the device, while allowing screeners to build an association to how items appear in an X-ray. As with all DSA simulants, these items are density, Z<sub>eff</sub>, and X-ray correct to the real threats with which they are associated.

## **DSA Detection**°

| Quantity           | Part Name                                | Part Number |
|--------------------|------------------------------------------|-------------|
| Inert Mail Devices |                                          |             |
| 1                  | Inert Micro Switch Pressure Release      | MTK1101     |
| 1                  | Inert Mousetrap Pull Switch              | MTK1202     |
| 1                  | Inert Small Envelope, Razors             | MTK1303     |
| 1                  | Inert Small Envelope, White Powder       | MTK1404     |
| 1                  | Inert Metal Pipe IED with Photocell      | MTK1505     |
| 1                  | Inert Wire Loop Switch                   | MTK1707     |
| 1                  | Inert Clothespin Pull Switch             | MTK1808     |
| 1                  | Inert Wire Loop with Lead Sheet          | MTK1909     |
| 1                  | Inert Chemical IED                       | MTK2000     |
| 1                  | Inert Anti Probe                         | MTK2101     |
| 1                  | Inert Barometric Pressure Switch         | MTK2202     |
| 1                  | Musical Greeting Card Normal & Inert IED | MTK2303     |
| 1                  | Inert Express Envelope, White Powder     | MTK2505     |