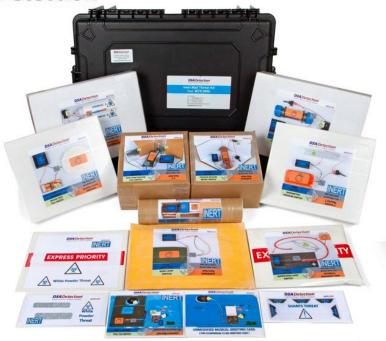

## **Inert Mail Threat Kit-MTK3000**

**ITAR Controlled** 

**DSA** Detection

INERT MAIL THREAT KIT

Accurate: Density, X-Ray and WTMD, Zeff

**Technology:** mmWave, Backscatter, Computed Tomography, Single and Multiple X-Ray Generator Systems

Approvals: DSA is a DHS/TSA qualified vendor list (QVL) provider for training aids.

The Inert Mai Threat Kit boasts a wide variety of parcel sizes and shapes to include 6 different size boxes, padded and non-padded envelopes, letter envelopes and even holiday card sizes. The MTK3000 includes many types of "mail bombs" with firing circuits known to have been used in actual attacks, as well as non-explosive threats. The kit also includes powder devices designed to simulate anthrax, ricin or fentanyl contained in letters which will allow you to train your security officers to identify a possible powder incident. Each threat device contains an external image to reflect how the device is constructed, with its the P.I.E.S. components identified. This prevents the need to open the device, while allowing screeners to build an association to how items appear in an X-ray. As with all DSA simulants, these items are density, Z<sub>eff</sub>, and X-ray correct to the real threats with which they are associated.

## **DSA Detection**°

| Quantity           | Part Name                                | Part Number |
|--------------------|------------------------------------------|-------------|
| Inert Mail Devices |                                          |             |
| 1                  | Inert Micro Switch Pressure Release      | MTK1101     |
| 1                  | Inert Mousetrap Pull Switch              | MTK1202     |
| 1                  | Inert Small Envelope, Razors             | MTK1303     |
| 1                  | Inert Small Envelope, White Powder       | MTK1404     |
| 1                  | Inert Metal Pipe IED with Photocell      | MTK1505     |
| 1                  | Inert Wire Loop Switch                   | MTK1707     |
| 1                  | Inert Clothespin Pull Switch             | MTK1808     |
| 1                  | Inert Wire Loop with Lead Sheet          | MTK1909     |
| 1                  | Inert Chemical IED                       | MTK2000     |
| 1                  | Inert Anti Probe                         | MTK2101     |
| 1                  | Inert Barometric Pressure Switch         | MTK2202     |
| 1                  | Musical Greeting Card Normal & Inert IED | MTK2303     |
| 1                  | Inert Express Envelope, White Powder     | MTK2505     |