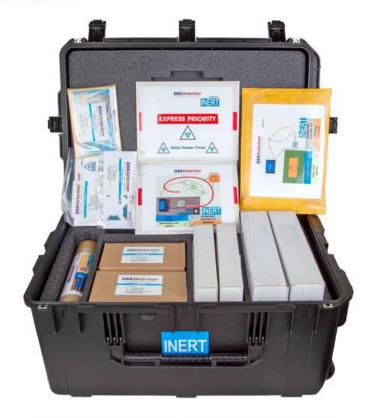

## **Inert Mail Threat Kit-MTK3000**

**ITAR Controlled** 

**DSA** Detection

INERT MAIL THREAT KIT

Accurate: Density, X-Ray and WTMD, Zeff

**Technology:** mmWave, Backscatter, Computed Tomography, Single and Multiple X-Ray Generator Systems

Approvals: DSA is a DHS/TSA qualified vendor list (QVL) provider for training aids.

The Inert Mai Threat Kit boasts a wide variety of parcel sizes and shapes to include 6 different size boxes, padded and non-padded envelopes, letter envelopes and even holiday card sizes. The MTK3000 includes many types of "mail bombs" with firing circuits known to have been used in actual attacks, as well as non-explosive threats. The kit also includes powder devices designed to simulate anthrax, ricin or fentanyl contained in letters which will allow you to train your security officers to identify a possible powder incident. Each threat device contains an external image to reflect how the device is constructed, with its the P.I.E.S. components identified. This prevents the need to open the device, while allowing screeners to build an association to how items appear in an X-ray. As with all DSA simulants, these items are density, Z<sub>eff</sub>, and X-ray correct to the real threats with which they are associated.

## **DSA Detection**°

| Quantity           | Part Name                                | Part Number |
|--------------------|------------------------------------------|-------------|
| Inert Mail Devices |                                          |             |
| 1                  | Inert Micro Switch Pressure Release      | MTK1101     |
| 1                  | Inert Mousetrap Pull Switch              | MTK1202     |
| 1                  | Inert Small Envelope, Razors             | MTK1303     |
| 1                  | Inert Small Envelope, White Powder       | MTK1404     |
| 1                  | Inert Metal Pipe IED with Photocell      | MTK1505     |
| 1                  | Inert Wire Loop Switch                   | MTK1707     |
| 1                  | Inert Clothespin Pull Switch             | MTK1808     |
| 1                  | Inert Wire Loop with Lead Sheet          | MTK1909     |
| 1                  | Inert Chemical IED                       | MTK2000     |
| 1                  | Inert Anti Probe                         | MTK2101     |
| 1                  | Inert Barometric Pressure Switch         | MTK2202     |
| 1                  | Musical Greeting Card Normal & Inert IED | MTK2303     |
| 1                  | Inert Express Envelope, White Powder     | MTK2505     |